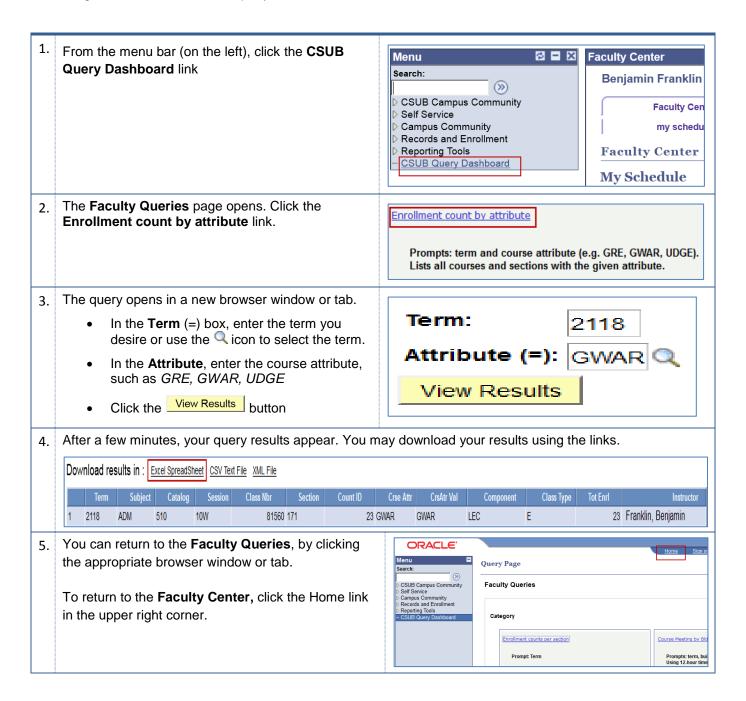

## **Enrollment Count by Attribute**

The **Enrollment Count by Attribute** query lists the enrollment counts for classes by a specified course attribute, including all sections. To run the query:

## **Enrollment Count by Attribute - Columns**

| Query      | Sample Data        | Description                      |
|------------|--------------------|----------------------------------|
| Term       | 2118               | Term                             |
| Subject    | ADM                | Subject area                     |
| Catalog    | 510                | Catalog number                   |
| Session    | 10W                | Session type, such as 10W or 1   |
| Class Nbr  | 81560              | Class Number or CRN              |
| Section    | 171                | Section number                   |
| Count ID   | 23                 | Current Enrollment               |
| Crse Attr  | GWAR               | Course Attribute                 |
| CrsAtrVal  | GWAR               | Course Attribute Value           |
| Component  | LEC                | Component, such as LEC, LAB, ACT |
| Class Type | Ε                  | Class type                       |
| Tot Enrl   | 23                 | Total enrolled                   |
| Instructor | Franklin, Benjamin | Instructor's Name                |